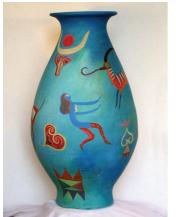

## Ancestral Voices Caroline Smith

"The symbols and signs of our ancestors are my inspiration.

Each sigil has its meaning, each colour its power. This is the language of artists and throughout time we link with them in the potent images from the past."